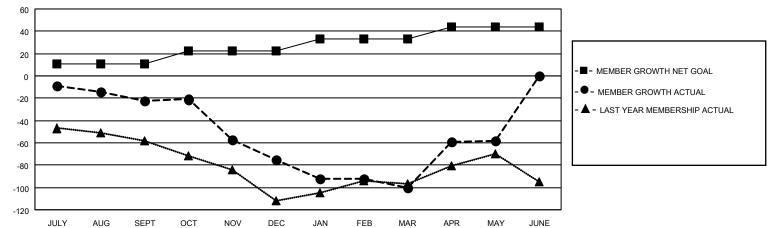

## LOCATION: ALASKA

GMT: OPEN

GMT CA 2

| Clubs                                      |               |             |               | Members                                    |                       |                         |                                                    |  |  |
|--------------------------------------------|---------------|-------------|---------------|--------------------------------------------|-----------------------|-------------------------|----------------------------------------------------|--|--|
|                                            | RESULTS FOR   | R 2019-2020 |               | RESULTS FOR 2019-2020                      |                       |                         |                                                    |  |  |
| QUARTER                                    | NEW CLUB GOAL | NEW CLUBS   | DROPPED CLUBS | QUARTER                                    | ER GROWTH NET<br>GOAL | MEMBER GROWTH<br>ACTUAL | DROPPED<br>MEMBERS ACTUAI<br>(including transfers) |  |  |
| JULY/AUG/SEPT                              | 0             | 0           | 0             | JULY/AUG/SEPT                              | 11<br>11              | 42<br>32                | 56<br>81                                           |  |  |
| OCT/NOV/DEC<br>JAN/FEB/MAR<br>APR/MAY/JUNE | 1<br>0        | 0           | 0             | OCT/NOV/DEC<br>JAN/FEB/MAR<br>APR/MAY/JUNE | 11<br>11              | 72<br>57                | 89<br>15                                           |  |  |

GOALS AND ACTUAL MEMBERS CUMULATIVE

| DROPPED CLUBS: 2  |     | 40 CLUBS OF 65 ADDED 1 OR MORE | GENDER DISTRIBUTION                   |                |     |
|-------------------|-----|--------------------------------|---------------------------------------|----------------|-----|
|                   |     | NEW MEMBERS                    | MALE                                  | 1,127 (56.49%) |     |
| DROPPED MEMBERS   |     |                                | FEMALE                                | 868 (43.51%)   |     |
| DECEASED          | 9   | CLICK HERE FOR CUMULATIVE      | TOTAL FAMILY UNIT MEMBERS             |                | 467 |
| CLUB CANCELLED 10 |     | MEMBERSHIP DATA                |                                       |                | 243 |
| OTHER             | 222 |                                | FAMILY MEMBERS PAYING HALF 24<br>DUES |                |     |
| TOTAL             | 241 |                                |                                       |                |     |