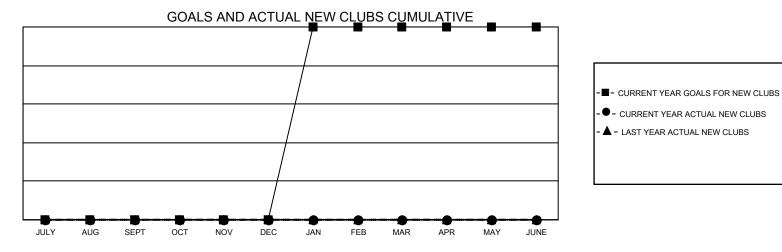

## LOCATION: ALASKA

GMT: OPEN

GMT CA 2

| Clubs                                      |               |             |               | Members                                    |                       |                         |                                                    |  |  |
|--------------------------------------------|---------------|-------------|---------------|--------------------------------------------|-----------------------|-------------------------|----------------------------------------------------|--|--|
|                                            | RESULTS FOR   | R 2019-2020 |               | RESULTS FOR 2019-2020                      |                       |                         |                                                    |  |  |
| QUARTER                                    | NEW CLUB GOAL | NEW CLUBS   | DROPPED CLUBS | QUARTER                                    | ER GROWTH NET<br>GOAL | MEMBER GROWTH<br>ACTUAL | DROPPED<br>MEMBERS ACTUAI<br>(including transfers) |  |  |
| JULY/AUG/SEPT                              | 0             | 0           | 0             | JULY/AUG/SEPT                              | 11<br>11              | 42<br>32                | 56<br>81                                           |  |  |
| OCT/NOV/DEC<br>JAN/FEB/MAR<br>APR/MAY/JUNE | 1<br>0        | 0           | 0             | OCT/NOV/DEC<br>JAN/FEB/MAR<br>APR/MAY/JUNE | 11<br>11              | 72<br>57                | 89<br>15                                           |  |  |